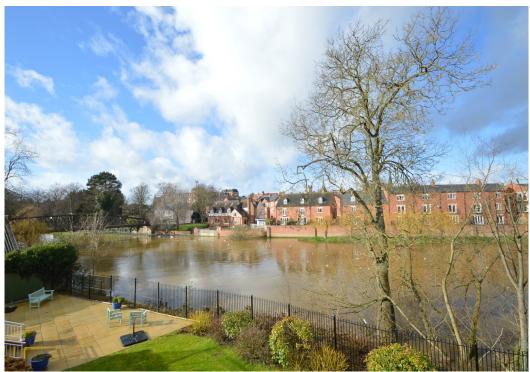

## 22 Hazeldine Court, Longden Coleham, Shrewsbury, SY3 7BS

£195,000 Leasehold—1 bedroom first floor apartment Coopergreenpooks.co.uk/property/29435

Occupying a fantastic position with impressive views over the River Severn, this neatly presented retirement apartment offers practical and well-designed accommodation, while benefitting from beautifully landscaped communal gardens as well as a range of residents facilities. The property is conveniently located just a stone's throw from Coleham's excellent range of amenities and a short walk over the Greyfriar's bridge into the Quarry Park and town centre.

#### **KEY FEATURES**

- Communal entrance with lift access to first floor
- Private inner hallway with useful storage
- Spacious living/dining room with glazed double doors opening to a Juliette balcony which looks directly over the communal gardens, River Severn and towards the English Bridge
- Fitted kitchen with integrated oven/hob and space for appliances
- Good sized double bedroom with built-in wardrobes
- Separate shower room with walk-in double length cubicle
- Residents and guests parking area
- Designed with the over 60's in mind, benefiting from 24 hr Careline alarm service, lift, communal lounge, laundry and full time house manager
- Regular social activities include coffee mornings, discussion groups, bridge, scrabble club, knit & natter and afternoon tea
- Sold with no upward chain