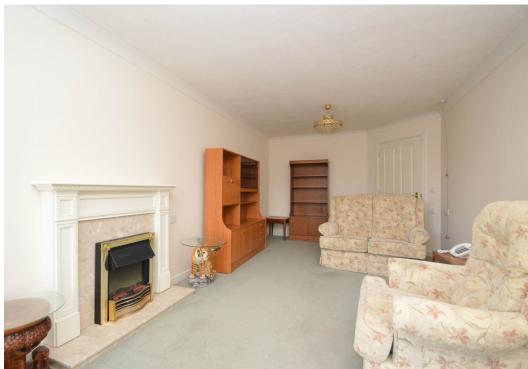

#### **KEY FEATURES**

- Communal entrance with lift access to first floor
- Private inner hallway with useful storage
- Spacious living/dining room with glazed double doors opening to a Juliette balcony which looks directly over the communal gardens, River Severn and towards the English Bridge
- Fitted kitchen with integrated oven/hob and space for appliances
- Good sized double bedroom with built-in wardrobes
- Separate shower room with walk-in double length cubicle
- Residents and guests parking area
- Designed with the over 60's in mind, benefiting from 24 hr Careline alarm service, lift, communal lounge, laundry and full time house manager
- Regular social activities include coffee mornings, discussion groups, bridge, scrabble club, knit & natter and afternoon tea
- Sold with no upward chain