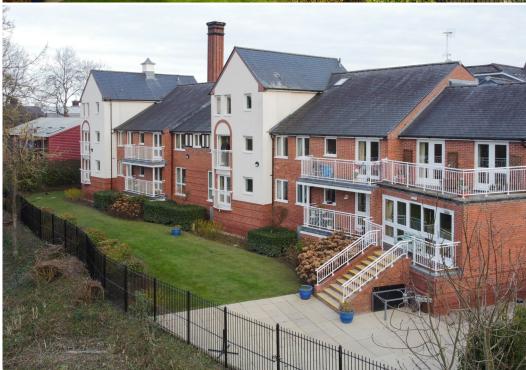

## 22 Hazeldine Court, Longden Coleham, Shrewsbury, SY3 7BS

£195,000 Leasehold—1 bedroom first floor apartment Coopergreenpooks.co.uk/property/29435

Occupying a fantastic position with impressive views over the River Severn, this neatly presented retirement apartment offers practical and well-designed accommodation, while benefitting from beautifully landscaped communal gardens as well as a range of residents facilities. The property is conveniently located just a stone's throw from Coleham's excellent range of amenities and a short walk over the Greyfriar's bridge into the Quarry Park and town centre.

#### **KEY FEATURES**

- Communal entrance with lift access to first floor
- Private inner hallway with useful storage
- Spacious living/dining room with glazed double doors opening to a Juliette balcony which looks directly over the communal gardens, River Severn and towards the English Bridge
- Fitted kitchen with integrated oven/hob and space for appliances
- Good sized double bedroom with built-in wardrobes
- Separate shower room with walk-in double length cubicle
- Residents and guests parking area
- Designed with the over 60's in mind, benefiting from 24 hr Careline alarm service, lift, communal lounge, laundry and full time house manager
- Regular social activities include coffee mornings, discussion groups, bridge, scrabble club, knit & natter and afternoon tea
- Sold with no upward chain