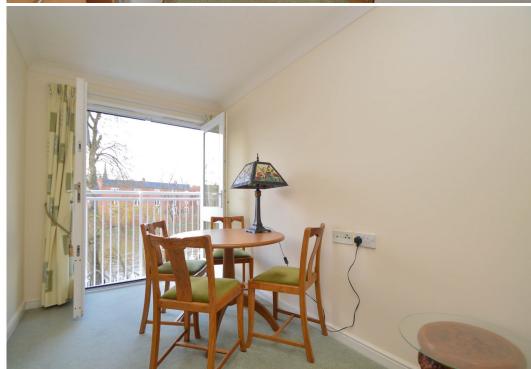

#### **KEY FEATURES**

- Communal entrance with lift access to first floor
- Private inner hallway with useful storage
- Spacious living/dining room with glazed double doors opening to a Juliette balcony which looks directly over the communal gardens, River Severn and towards the English Bridge
- Fitted kitchen with integrated oven/hob and space for appliances
- Good sized double bedroom with built-in wardrobes
- Separate shower room with walk-in double length cubicle
- Residents and guests parking area
- Designed with the over 60's in mind, benefiting from 24 hr Careline alarm service, lift, communal lounge, laundry and full time house manager
- Regular social activities include coffee mornings, discussion groups, bridge, scrabble club, knit & natter and afternoon tea
- Sold with no upward chain