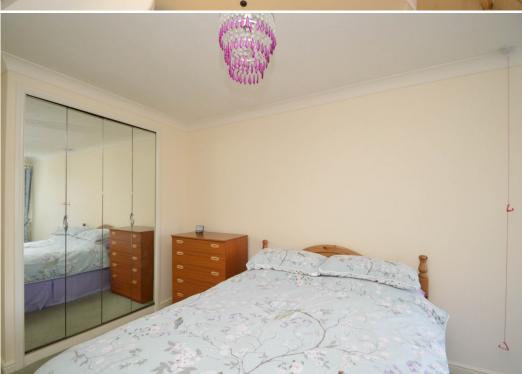

#### **KEY FEATURES**

- Communal entrance with lift access to first floor
- Private inner hallway with useful storage
- Spacious living/dining room with glazed double doors opening to a Juliette balcony which looks directly over the communal gardens, River Severn and towards the English Bridge
- Fitted kitchen with integrated oven/hob and space for appliances
- Good sized double bedroom with built-in wardrobes
- Separate shower room with walk-in double length cubicle
- Residents and guests parking area
- Designed with the over 60's in mind, benefiting from 24 hr Careline alarm service, lift, communal lounge, laundry and full time house manager
- Regular social activities include coffee mornings, discussion groups, bridge, scrabble club, knit & natter and afternoon tea
- Sold with no upward chain