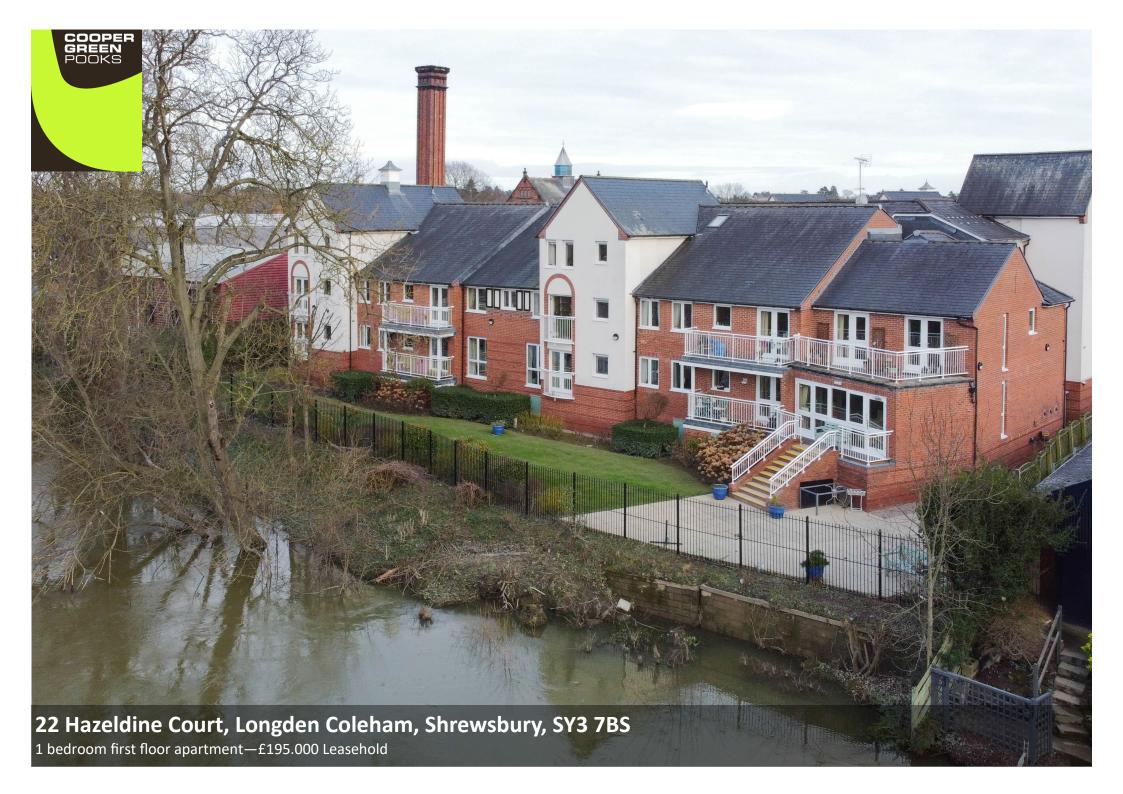

## 22 Hazeldine Court, Longden Coleham, Shrewsbury, SY3 7BS

£195,000 Leasehold—1 bedroom first floor apartment Coopergreenpooks.co.uk/property/29435

Occupying a fantastic position with impressive views over the River Severn, this neatly presented retirement apartment offers practical and well-designed accommodation, while benefitting from beautifully landscaped communal gardens as well as a range of residents facilities. The property is conveniently located just a stone's throw from Coleham's excellent range of amenities and a short walk over the Greyfriar's bridge into the Quarry Park and town centre.

#### **KEY FEATURES**

- Communal entrance with lift access to first floor
- Private inner hallway with useful storage
- Spacious living/dining room with glazed double doors opening to a Juliette balcony which looks directly over the communal gardens, River Severn and towards the English Bridge
- Fitted kitchen with integrated oven/hob and space for appliances
- Good sized double bedroom with built-in wardrobes
- Separate shower room with walk-in double length cubicle
- Residents and guests parking area
- Designed with the over 60's in mind, benefiting from 24 hr Careline alarm service, lift, communal lounge, laundry and full time house manager
- Regular social activities include coffee mornings, discussion groups, bridge, scrabble club, knit & natter and afternoon tea
- Sold with no upward chain