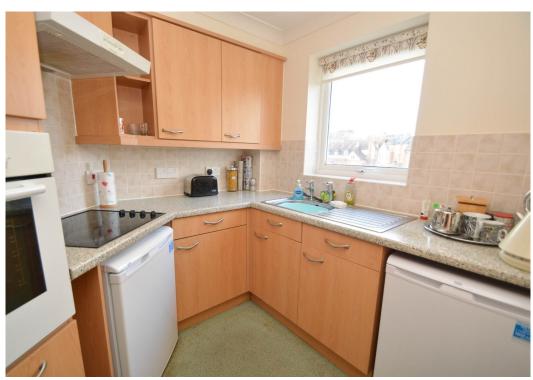

#### **KEY FEATURES**

- Communal entrance with lift access to first floor
- Private inner hallway with useful storage
- Spacious living/dining room with glazed double doors opening to a Juliette balcony which looks directly over the communal gardens, River Severn and towards the English Bridge
- Fitted kitchen with integrated oven/hob and space for appliances
- Good sized double bedroom with built-in wardrobes
- Separate shower room with walk-in double length cubicle
- Residents and guests parking area
- Designed with the over 60's in mind, benefiting from 24 hr Careline alarm service, lift, communal lounge, laundry and full time house manager
- Regular social activities include coffee mornings, discussion groups, bridge, scrabble club, knit & natter and afternoon tea
- Sold with no upward chain