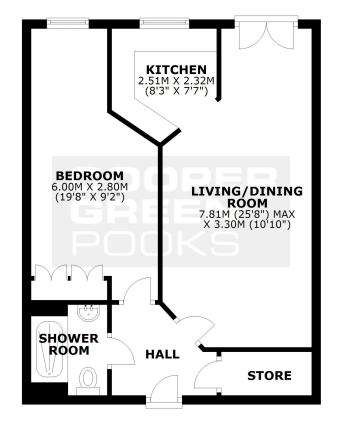

### FIRST FLOOR

APPROX. 50.2 SQ. METRES (540.6 SQ. FEET)

### TOTAL AREA: APPROX. 50.2 SQ. METRES (540.6 SQ. FEET)

We accept no responsibility for any mistake or inaccuracy contained within the floorplan. The floorplan is provided as a guide only and should be taken as an illustration only. The measurements, contents and positioning are approximations only and provided as a guidance tool and not an exact replication of the property.